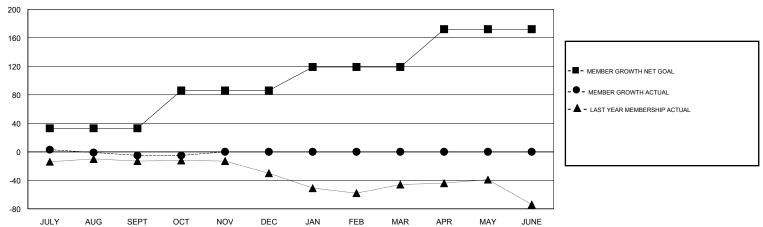

## GOALS AND ACTUAL MEMBERS CUMULATIVE

| DROPPED CLUBS: 0  DROPPED MEMBERS |         | 15 CLUBS OF 46 ADDED 1 OR MORE<br>NEW MEMBERS | GENDER DISTRIBUTION  MALE 764 (72.35%)  FEMALE 292 (27.65%)  Women Percentage Fiscal Year Goal: 20% |     |
|-----------------------------------|---------|-----------------------------------------------|-----------------------------------------------------------------------------------------------------|-----|
| DECEASED                          | 4       | CLICK HERE FOR CUMULATIVE  MEMBERSHIP DATA    | TOTAL FAMILY UNIT MEMBERS                                                                           | 102 |
| CLUB CANCELLED OTHER              | 0<br>34 |                                               | FAMILY MEMBERS PAYING HALF                                                                          | 51  |
| TOTAL                             | 38      |                                               | , DOES                                                                                              |     |