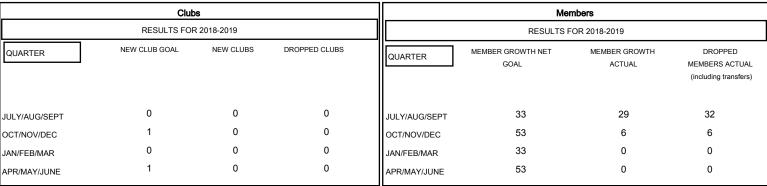

## MONTHLY MEMBERSHIP PROGRESS REPORT

District 2 E1

Results as of: 10/31/2018

## GMT: GREGORY GILLIAM LOCATION TEXAS GMT CA



## GOALS AND ACTUAL NEW CLUBS CUMULATIVE



## GOALS AND ACTUAL MEMBERS CUMULATIVE



| DROPPED CLUBS: 0  DROPPED MEMBERS |         | 15 CLUBS OF 46 ADDED 1 OR MORE<br>NEW MEMBERS | GENDER DISTRIBUTION  MALE 764 (72.35%)  FEMALE 292 (27.65%)  Women Percentage Fiscal Year Goal: 20% |     |
|-----------------------------------|---------|-----------------------------------------------|-----------------------------------------------------------------------------------------------------|-----|
| DECEASED                          | 4       | CLICK HERE FOR CUMULATIVE  MEMBERSHIP DATA    | TOTAL FAMILY UNIT MEMBERS                                                                           | 102 |
| CLUB CANCELLED OTHER              | 0<br>34 |                                               | FAMI